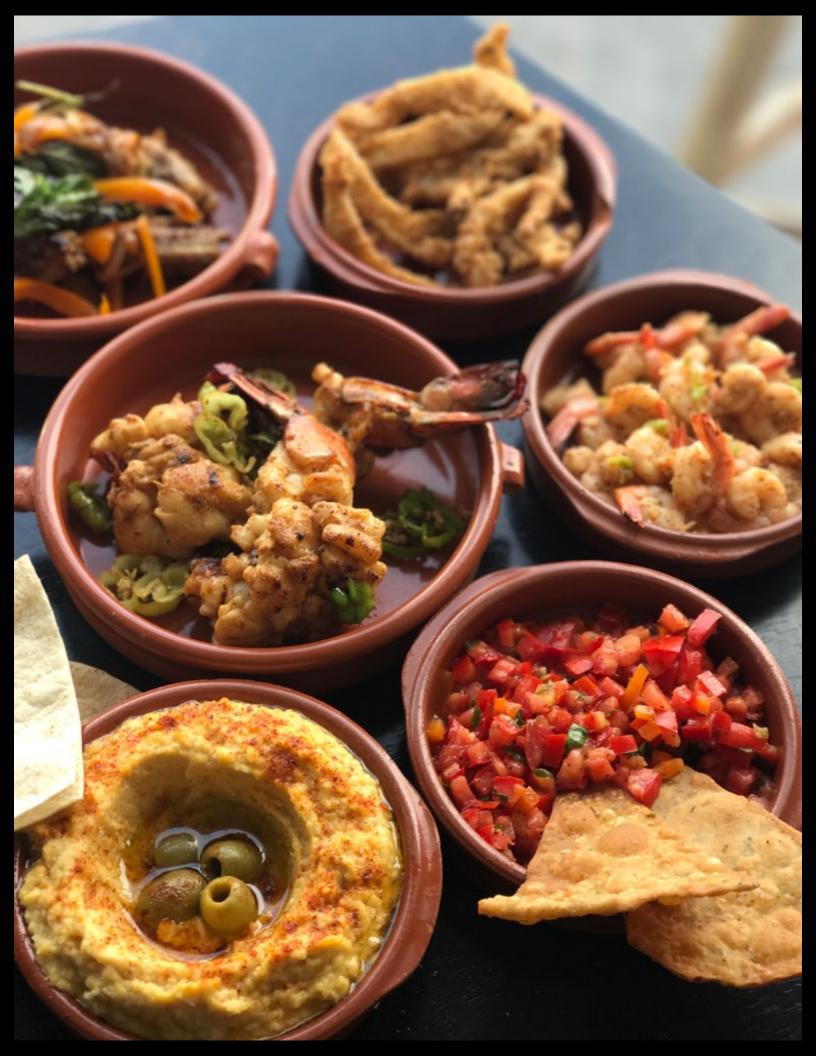

#### TAPAS GHC170

Please choose four dishes from the selection below

#### SAVOURY DISHES

Mozzarella balls Yam balls Kelewele Zuccini fritters Spiced chicken skewers Chicken wings (fried/ grilled/ bbq/ honey) Akonfem Rabbit meat Spicy gizzard Mini ribs in red wine sauce Beef skewers Steak rolls stuffed with vegetable med Tiger Prawns Calamari Seafood kebab

#### SWEET DISHES

Apple crumble pie Caramelized Pineapple & mango skewers Crepe folded with chocolate sauce Bofrot dipped in chocolate