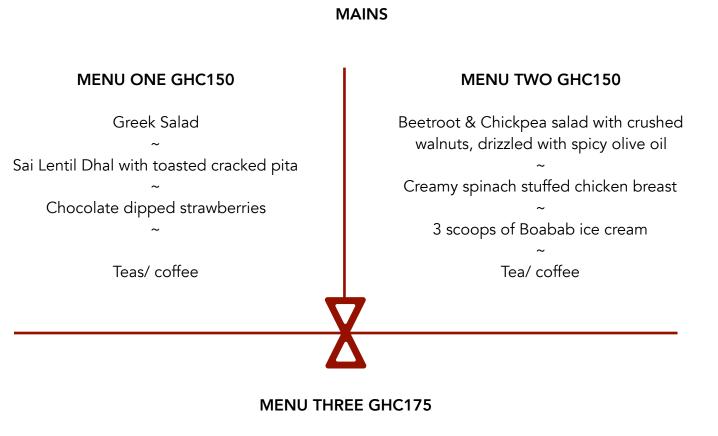

#### BESPOKE MENUS

Our Chef can create menus specifically for your event, inspired by our main menu. We cook ensuring that our food is fresh and where possible, locally sourced at the best quality. Our chefs can adapt the enclosed menus to suit personal tastes and dietary requirements.