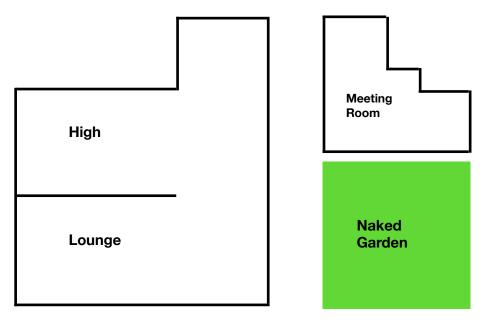

## FLOOR PLAN & CAPACITY

Sai Wine Café has four areas available including:

## The Lounge

Seated: 20 Standing: 40 Minimum spend: GHC4,000 (Monday - Wednesday up to 6 hours) Minimum spend: GHC6,500 (Thursday - Sunday up to 6 hours)

## The High

Seated: 30 Standing: 60 Minimum spend: GHC6,000 (Monday - Wednesday up to 6 hours) Minimum spend: GHC10,000 (Thursday - Sunday up to 6 hours)

## The Meeting Room

Seated: 16 Standing: 35 Minimum spend: GHC3,200 (Monday - Wednesday up to 6 hours) Minimum spend: GHC5,000 (Thursday - Sunday up to 6 hours)

## The Naked Garden

Seated: 70 (7 round 10 seater tables)
Standing: 140
Minimum spend: GHC7,200 (Monday - Wednesday up to 6 hours)
Minimum spend: GHC14,000 (Thursday - Sunday up to 6 hours)