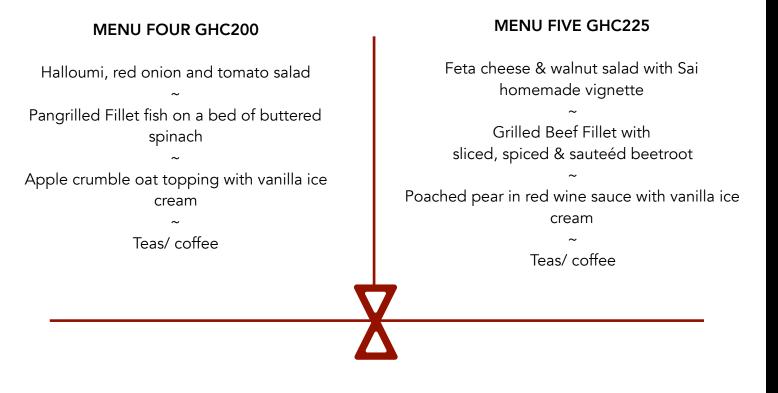

#### BESPOKE MENUS

Our Chef can create menus specifically for your event, inspired by our main menu. We cook ensuring that our food is fresh and where possible, locally sourced at the best quality. Our chefs can adapt the enclosed menus to suit personal tastes and dietary requirements.